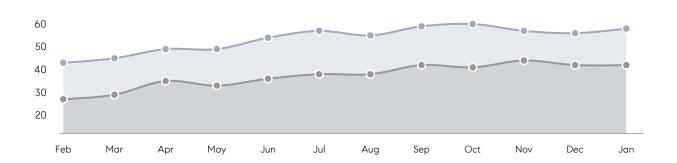

81%         | 95%         |          |
|                | AVERAGE SOLD PRICE | \$2,556,250 | \$8,179,400 | -69%     |
|                | # OF CONTRACTS     | 1           | 4           | -75%     |
|                | NEW LISTINGS       | 5           | 6           | -17%     |
| Condo/Co-op/TH | AVERAGE DOM        | -           | -           | -        |
|                | % OF ASKING PRICE  | -           | -           |          |
|                | AVERAGE SOLD PRICE | -           | -           | -        |
|                | # OF CONTRACTS     | 0           | 0           | 0%       |
|                | NEW LISTINGS       | 0           | 0           | 0%       |
|                |                    |             |             |          |

# Alpine

JANUARY 2023

### Monthly Inventory





### Contracts By Price Range



### Listings By Price Range



# COMPASS



Compass makes no representations or warranties, express or implied, with respect to future market conditions or prices of residential product at the time the subject property or any competitive property is complete and ready for occupancy or with respect to any report, study, finding, recommendation or other information provided by Compass herein. Moreover, no warranty, express or implied, is made or should be assumed regarding the accuracy, adequacy, completeness, legality, reliability, merchantability or fitness for a particular purpose of any information, in part or whole, contained herein. All material is presented with the understanding that Compass shall not be deemed to provide legal, accounting or other p