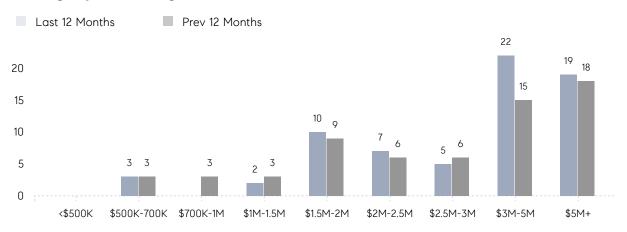

GE SOLD PRICE | \$2,556,250 | \$8,179,400 | -69%     |
|                | # OF CONTRACTS     | 1           | 4           | -75%     |
|                | NEW LISTINGS       | 5           | 6           | -17%     |
| Condo/Co-op/TH | AVERAGE DOM        | -           | -           | -        |
|                | % OF ASKING PRICE  | -           | -           |          |
|                | AVERAGE SOLD PRICE | -           | -           | -        |
|                | # OF CONTRACTS     | 0           | 0           | 0%       |
|                | NEW LISTINGS       | 0           | 0           | 0%       |
|                |                    |             |             |          |

# Alpine

JANUARY 2023

### Monthly Inventory





### Contracts By Price Range



### Listings By Price Range



# COMPASS



Compass makes no representations or warranties, express or implied, with respect to future market conditions or prices of residential product at the time the subject property or any competitive property is complete and ready for occupancy or with respect to any report, study, finding, recommendation or other information provided by Compass herein. Moreover, no warranty, express or implied, is made or should be assumed regarding the accuracy, adequacy, completeness, legality, reliability, merchantability or fitness for a particular purpose of any information, in part or whole, contained herein. All material is presented with the understanding that Compass shall not be deemed to provide legal, accounting or other professional services. This is not intended to solicit the purch