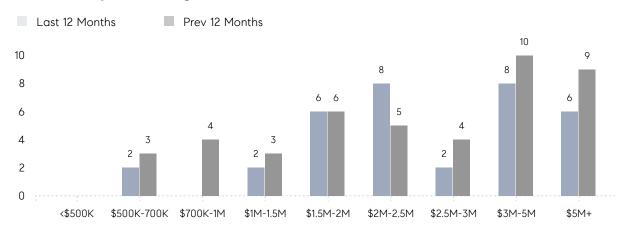

|
|                | AVERAGE SOLD PRICE | \$2,556,250 | \$8,179,400 | -69%     |
|                | # OF CONTRACTS     | 1           | 4           | -75%     |
|                | NEW LISTINGS       | 5           | 6           | -17%     |
| Condo/Co-op/TH | AVERAGE DOM        | -           | -           | -        |
|                | % OF ASKING PRICE  | -           | -           |          |
|                | AVERAGE SOLD PRICE | -           | -           | -        |
|                | # OF CONTRACTS     | 0           | 0           | 0%       |
|                | NEW LISTINGS       | 0           | 0           | 0%       |
|                |                    |             |             |          |

# Alpine

JANUARY 2023

### Monthly Inventory





### Contracts By Price Range



### Listings By Price Range



# COMPASS



Compass makes no representations or warranties, express or implied, with respect to future market conditions or prices of residential product at the time the subject property or any competitive property is complete and ready for occupancy or with respect to any report, study, finding, recommendation or other information provided by Compass herein. Moreover, no warranty, express or implied, is made or should be assumed regarding the accuracy, adequacy, completeness, legality, reliability, merchantability or fitness for a particular purpose of any information, in part or whole, contained herein. All material is presented with the understanding that Compass shall not be deemed to provide legal, accounting or other professional services. This is no